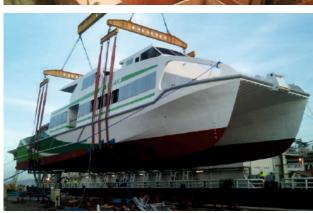

LENGTH : 15-50 METER

CAPACITY : 50-400 PASSENGERS

SPEED : UP TO 30 KNOT

HULL : STEEL, ALUMINIUM - CATAMARAN OR MONOHULL

SUZ MAKINA, built passenger and service boats with high comfort and seaworthiness in Turkey and Turkmenistan.

Information on CHARLAK, high speed catamaran with 338 + 12 VIP passenger capacity built to operate in Caspian Sea in Turkmenistan in 2014 can be viewed below.

GENERAL SPECIFICATIONS OF CHARLAK

LENGTH : 42 METER SPEED : 30 + KNOT

CAPACITY : 338 + 12 VIP PASSENGERS

MACHINERY : MTU

PROPULSION : WATER JET ( HAMILTON )

LENGTH : 15 - 60 METER

CAPACITY : UP TO 80 TON BOLLARD PULL

SPEED : UP TO 15 KNOT HULL : STEEL - MONOHULL

SUZ MAKINA, built tug boats with comfort and seaworthiness in Turkey and Turmenistan.