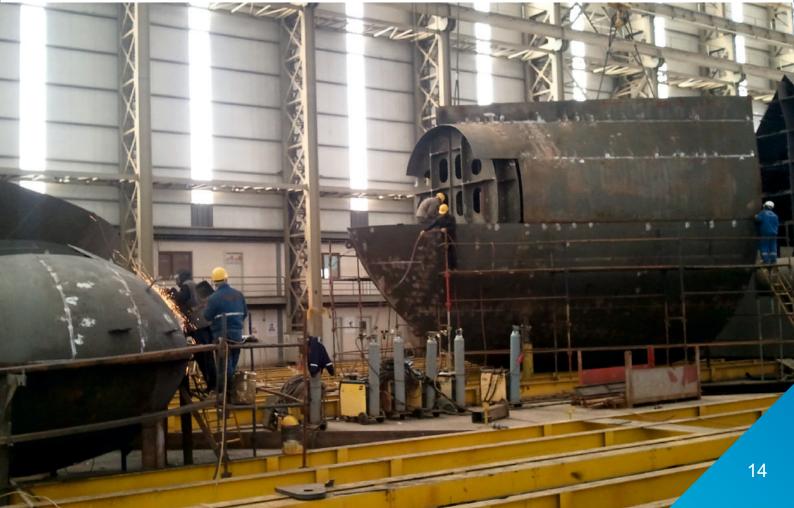

LENGTH : UP TO 150 MT CAPACITY : UP TO 15.000 DWT SPEED : UP TO 16 KNOT

HULL : STEEL + ST STEEL CARGO TANKS - MONOHULL

SUZ MAKINA, built numerous oil tankers, chemical tankers container ships and bulk cargo ships with high comfort and seaworthiness in Turkey.

Information on cheminal tanker with stainless tank, 7100 dwt carrying capacity built in 2009 in Turkey to operate in world seas can be seen below.

LENGTH : 128 METER
SPEED : 14 + KNOT
CAPACITY : 7.100 DWT
MACHINERY : MAN

PROPULSION : ROLLS ROYCE

RANGE OF BUILDING SIZE

LENGTH : NEGOTIABLE CAPACITY : NEGOTIABLE SPEED : NEGOTIABLE

HULL : STEEL, MONOHULL OR MODULAR

SUZ MAKINA, built dredgers and sludge transport ships with high carrying capacity to be used in dredging and maritime constructions in Turkey and Turkmenistan. Dredgers are built modularly and built in a fashion that enables dismantling and using in lakes and rivers.