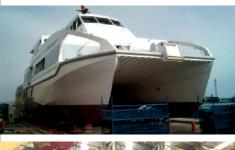

LENGTH : 15-50 METER

CAPACITY : 50-400 PASSENGERS

SPEED : UP TO 30 KNOT

HULL : STEEL, ALUMINIUM - CATAMARAN OR MONOHULL

SUZ MAKINA, built passenger and service boats with high comfort and seaworthiness in Turkey and Turkmenistan.

Information on CHARLAK, high speed catamaran with 338 + 12 VIP passenger capacity built to operate in Caspian Sea in Turkmenistan in 2014 can be viewed below.

GENERAL SPECIFICATIONS OF CHARLAK

LENGTH : 42 METER SPEED : 30 + KNOT

CAPACITY : 338 + 12 VIP PASSENGERS

MACHINERY : MTU

PROPULSION : WATER JET ( HAMILTON )

LENGTH : 15 - 60 METER

CAPACITY : UP TO 80 TON BOLLARD PULL

SPEED : UP TO 15 KNOT HULL : STEEL - MONOHULL

SUZ MAKINA, built tug boats with comfort and seaworthiness in Turkey and Turmenistan.