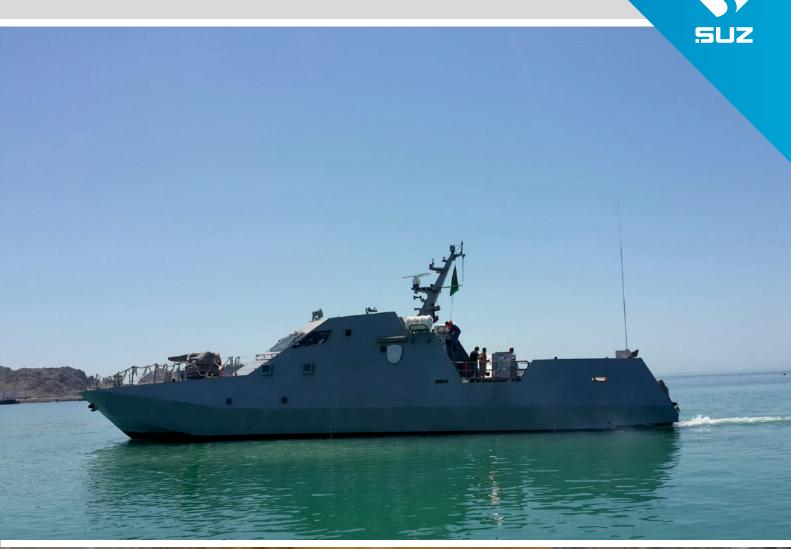

HULL : STEEL, ALUMINIUM - CATAMARAN OR MONOHULL

SUZ MAKINA, built military boars with high speed, striking force comfort and seaworthiness in Turkey and Turkmenistan varying in sizes between 15 m and 45 m. It has also successfully completed the construction of 4 pieces 70 meter long boats for coast guard purposes.

Information on 6 boats built in Turkmenistan in 2014 to be operated in the Caspian Sea as high speed patrol boat are given below.

GENERAL SPECIFICATIONS

LENGTH : 33 METER SPEED : 48 KNOT

COMBAT SYSTEM : 1 X 25 MM STOP + 2 X 12,7 MM MACHINERY GUNS

MACHINERY : MTU

PROPULSION : WATER JET ( MJP )