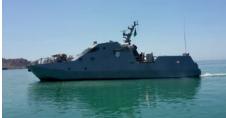

HULL : STEEL, ALUMINIUM - CATAMARAN OR MONOHULL

SUZ MAKINA, built military boars with high speed, striking force comfort and seaworthiness in Turkey and Turkmenistan varying in sizes between 15 m and 45 m. It has also successfully completed the construction of 4 pieces 70 meter long boats for coast guard purposes.

Information on 6 boats built in Turkmenistan in 2014 to be operated in the Caspian Sea as high speed patrol boat are given below.

GENERAL SPECIFICATIONS

LENGTH : 33 METER SPEED : 48 KNOT

COMBAT SYSTEM : 1 X 25 MM STOP + 2 X 12,7 MM MACHINERY GUNS

MACHINERY : MTU

PROPULSION : WATER JET ( MJP )