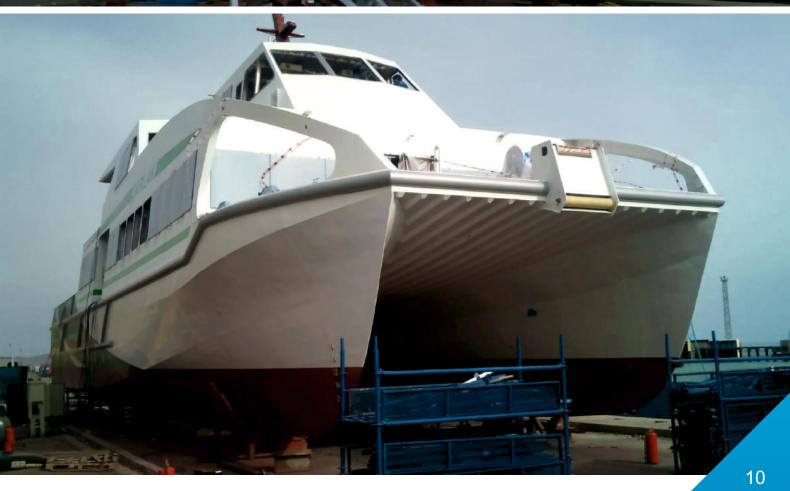

LENGTH : 15-50 METER

CAPACITY : 50-400 PASSENGERS

SPEED : UP TO 30 KNOT

HULL : STEEL, ALUMINIUM - CATAMARAN OR MONOHULL

SUZ MAKINA, built passenger and service boats with high comfort and seaworthiness in Turkey and Turkmenistan.

Information on CHARLAK, high speed catamaran with 338 + 12 VIP passenger capacity built to operate in Caspian Sea in Turkmenistan in 2014 can be viewed below.

GENERAL SPECIFICATIONS OF CHARLAK

LENGTH : 42 METER SPEED : 30 + KNOT

CAPACITY : 338 + 12 VIP PASSENGERS

MACHINERY : MTU

PROPULSION : WATER JET ( HAMILTON )

LENGTH : 15 - 60 METER

CAPACITY : UP TO 80 TON BOLLARD PULL

SPEED : UP TO 15 KNOT HULL : STEEL - MONOHULL

SUZ MAKINA, built tug boats with comfort and seaworthiness in Turkey and Turmenistan.