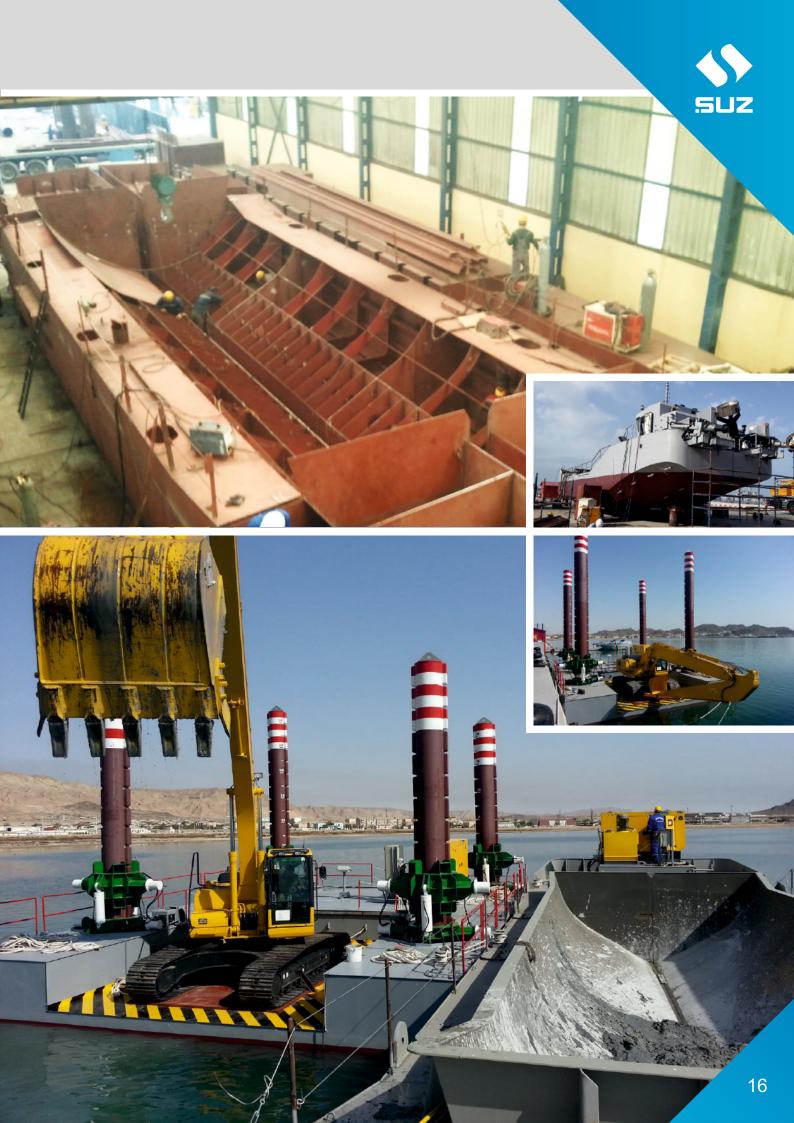

PROPULSION : ROLLS ROYCE

RANGE OF BUILDING SIZE

LENGTH : NEGOTIABLE CAPACITY : NEGOTIABLE SPEED : NEGOTIABLE

HULL : STEEL, MONOHULL OR MODULAR

SUZ MAKINA, built dredgers and sludge transport ships with high carrying capacity to be used in dredging and maritime constructions in Turkey and Turkmenistan. Dredgers are built modularly and built in a fashion that enables dismantling and using in lakes and rivers.

Information of modular dredger and sludge transport ships built to in 2012 in Turkmenistan to be operated in the Caspian Sea can be seen below.

GENERAL SPECIFICATIONS

SPLITE BARGE JACK - UP MODULAR BARGE

LENGTH : 48 METER

SPEED :8 KNOT CAPACITY :200 m3

MACHINERY : HYDRAULIC MARINE SYSTEM
PROPULSION : HYDRAULIC MARINE SYSTEM

LENGTH : 24 METER

CAPACITY : 40 TON PAYLOAD

LENGTH : 12 - 70 MT CAPACITY : NEGOTIABLE SPEED : UP TO 50 KNOT