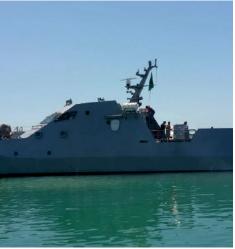

HULL : STEEL, ALUMINIUM - CATAMARAN OR MONOHULL

SUZ MAKINA, built military boars with high speed, striking force comfort and seaworthiness in Turkey and Turkmenistan varying in sizes between 15 m and 45 m. It has also successfully completed the construction of 4 pieces 70 meter long boats for coast guard purposes.

Information on 6 boats built in Turkmenistan in 2014 to be operated in the Caspian Sea as high speed patrol boat are given below.

GENERAL SPECIFICATIONS

LENGTH : 33 METER SPEED : 48 KNOT

COMBAT SYSTEM : 1 X 25 MM STOP + 2 X 12,7 MM MACHINERY GUNS

MACHINERY : MTU

PROPULSION : WATER JET ( MJP )