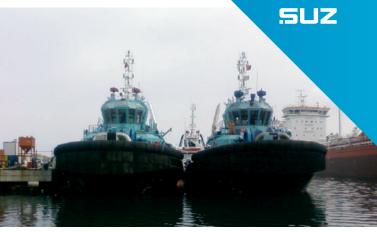

CAPACITY : 338 + 12 VIP PASSENGERS

MACHINERY : MTU

PROPULSION : WATER JET ( HAMILTON )

LENGTH : 15 - 60 METER

CAPACITY : UP TO 80 TON BOLLARD PULL

SPEED : UP TO 15 KNOT HULL : STEEL - MONOHULL

SUZ MAKINA, built tug boats with comfort and seaworthiness in Turkey and Turmenistan.

Total number of boats built exceeds 20. General specifications on 65 tons towing capacity built in Ereğli shipyard can be seen below.

LENGTH : 32 METER
SPEED : 14 KNOT
CAPACITY : 65 TON BP
MACHINERY : CATERPILLAR
PROPULSION : SCHOTTEL (ASD)