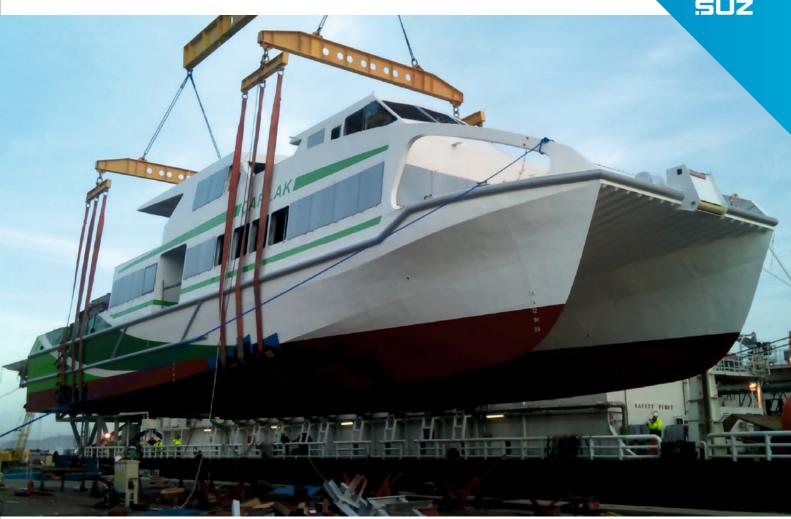

Information on CHARLAK, high speed catamaran with 338 + 12 VIP passenger capacity built to operate in Caspian Sea in Turkmenistan in 2014 can be viewed below.

GENERAL SPECIFICATIONS OF CHARLAK

LENGTH : 42 METER SPEED : 30 + KNOT

CAPACITY : 338 + 12 VIP PASSENGERS

MACHINERY : MTU

PROPULSION : WATER JET ( HAMILTON )

LENGTH : 15 - 60 METER

CAPACITY : UP TO 80 TON BOLLARD PULL

SPEED : UP TO 15 KNOT HULL : STEEL - MONOHULL

SUZ MAKINA, built tug boats with comfort and seaworthiness in Turkey and Turmenistan.