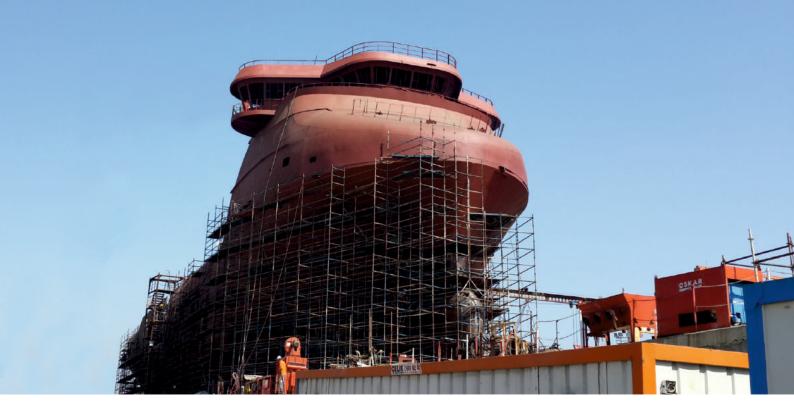

CAPACITY : 338 + 12 VIP PASSENGERS

MACHINERY : MTU

PROPULSION : WATER JET ( HAMILTON )

LENGTH : 15 - 60 METER

CAPACITY : UP TO 80 TON BOLLARD PULL

SPEED : UP TO 15 KNOT HULL : STEEL - MONOHULL

SUZ MAKINA, built tug boats with comfort and seaworthiness in Turkey and Turmenistan.

Total number of boats built exceeds 20. General specifications on 65 tons towing capacity built in Ereğli shipyard can be seen below.

LENGTH : 32 METER
SPEED : 14 KNOT
CAPACITY : 65 TON BP
MACHINERY : CATERPILLAR
PROPULSION : SCHOTTEL (ASD)