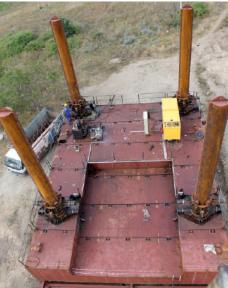

Information of modular dredger and sludge transport ships built to in 2012 in Turkmenistan to be operated in the Caspian Sea can be seen below.

GENERAL SPECIFICATIONS

SPLITE BARGE JACK - UP MODULAR BARGE

LENGTH : 48 METER

SPEED :8 KNOT CAPACITY :200 m3

MACHINERY : HYDRAULIC MARINE SYSTEM
PROPULSION : HYDRAULIC MARINE SYSTEM

LENGTH : 24 METER

CAPACITY : 40 TON PAYLOAD

LENGTH : 12 - 70 MT CAPACITY : NEGOTIABLE SPEED : UP TO 50 KNOT