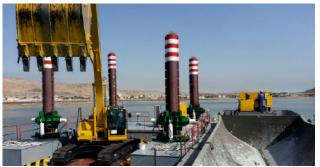

Information of modular dredger and sludge transport ships built to in 2012 in Turkmenistan to be operated in the Caspian Sea can be seen below.

GENERAL SPECIFICATIONS

SPLITE BARGE JACK - UP MODULAR BARGE

LENGTH : 48 METER

SPEED :8 KNOT CAPACITY :200 m3

MACHINERY : HYDRAULIC MARINE SYSTEM
PROPULSION : HYDRAULIC MARINE SYSTEM

LENGTH : 24 METER

CAPACITY : 40 TON PAYLOAD

LENGTH : 12 - 70 MT CAPACITY : NEGOTIABLE SPEED : UP TO 50 KNOT