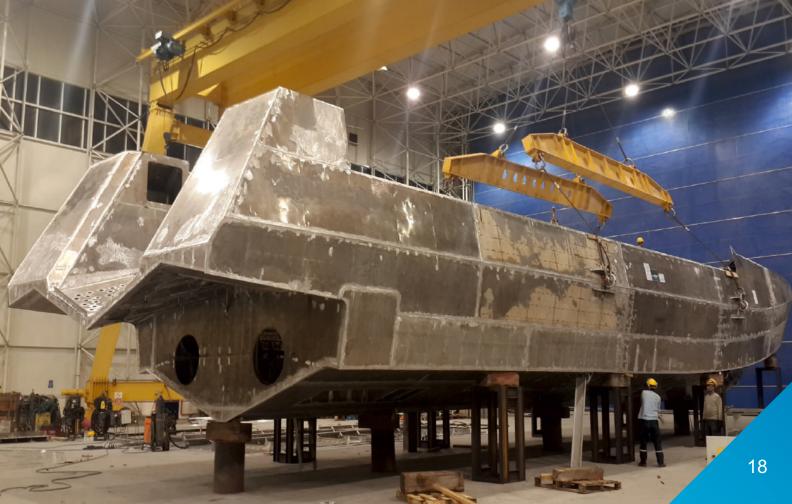

## **NEGOTIABLE**

SUZ MAKINA, has successfully completed many projects (long and short range precise weapon structures, special maritime structures, etc.) in Turkey and Turkmenistan designed specifically for special purposes.

Pictures of steel and aluminum structures with tolerances near 0 for 40 and 200 km range MARTE and MBDA missile system designed for 60 m. patrol boats can be seen in the next page.

**NFGOTIABLE** 

SUZ MAKINA, has successfully completed many piping projects (high and low pressure, steel, CuNiFe, stainless steel), steel construction and machinery projects in Turkey and Turkmenistan designed specifically for special purposes.