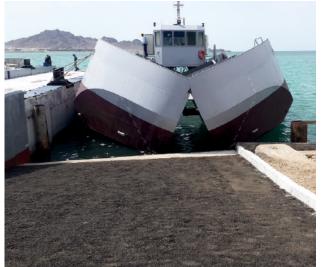

PROPULSION : ROLLS ROYCE

RANGE OF BUILDING SIZE

LENGTH : NEGOTIABLE CAPACITY : NEGOTIABLE SPEED : NEGOTIABLE

HULL : STEEL, MONOHULL OR MODULAR

SUZ MAKINA, built dredgers and sludge transport ships with high carrying capacity to be used in dredging and maritime constructions in Turkey and Turkmenistan. Dredgers are built modularly and built in a fashion that enables dismantling and using in lakes and rivers.

Information of modular dredger and sludge transport ships built to in 2012 in Turkmenistan to be operated in the Caspian Sea can be seen below.

GENERAL SPECIFICATIONS

SPLITE BARGE JACK - UP MODULAR BARGE

LENGTH : 48 METER

SPEED :8 KNOT CAPACITY :200 m3

MACHINERY : HYDRAULIC MARINE SYSTEM
PROPULSION : HYDRAULIC MARINE SYSTEM

LENGTH : 24 METER

CAPACITY : 40 TON PAYLOAD

LENGTH : 12 - 70 MT CAPACITY : NEGOTIABLE SPEED : UP TO 50 KNOT