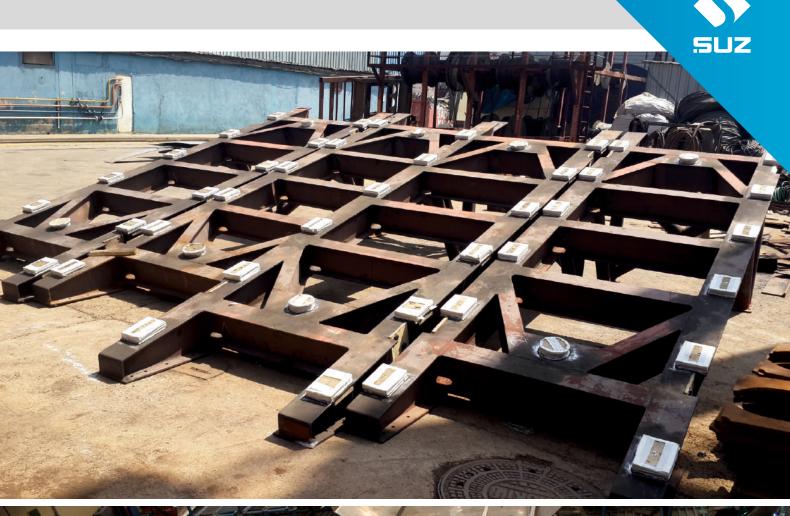

## **NEGOTIABLE**

SUZ MAKINA, has successfully completed many projects (long and short range precise weapon structures, special maritime structures, etc.) in Turkey and Turkmenistan designed specifically for special purposes.

Pictures of steel and aluminum structures with tolerances near 0 for 40 and 200 km range MARTE and MBDA missile system designed for 60 m. patrol boats can be seen in the next page.

**NFGOTIABLE** 

SUZ MAKINA, has successfully completed many piping projects (high and low pressure, steel, CuNiFe, stainless steel), steel construction and machinery projects in Turkey and Turkmenistan designed specifically for special purposes.