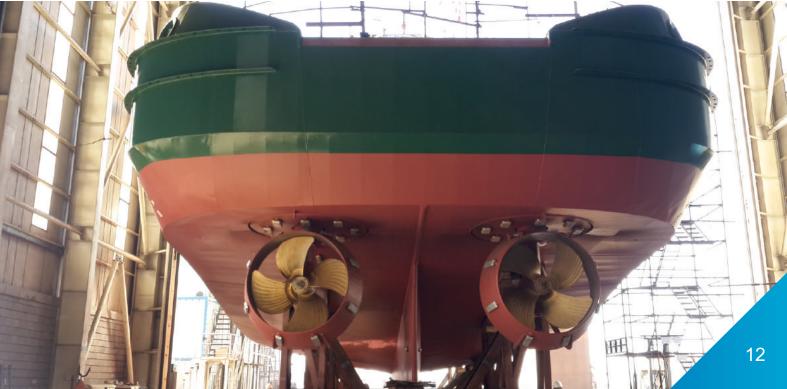

CAPACITY : 338 + 12 VIP PASSENGERS

MACHINERY : MTU

PROPULSION : WATER JET ( HAMILTON )

LENGTH : 15 - 60 METER

CAPACITY : UP TO 80 TON BOLLARD PULL

SPEED : UP TO 15 KNOT HULL : STEEL - MONOHULL

SUZ MAKINA, built tug boats with comfort and seaworthiness in Turkey and Turmenistan.

Total number of boats built exceeds 20. General specifications on 65 tons towing capacity built in Ereğli shipyard can be seen below.

LENGTH : 32 METER
SPEED : 14 KNOT
CAPACITY : 65 TON BP
MACHINERY : CATERPILLAR
PROPULSION : SCHOTTEL (ASD)